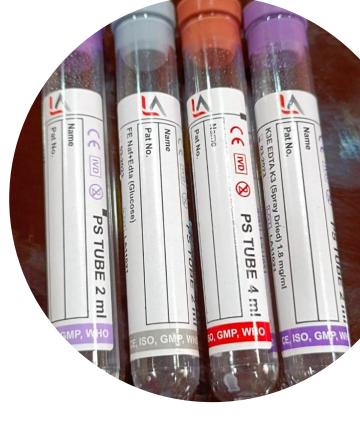

## Vacuum Tube Variants (13x75mm)

• Size - 2/3/4ml - based on requirements

- Material PET
- K2 EDTA
- K3 EDTA
- Sodium Floride
- Clot Activator
- Z-Additives/ No Additives

# Non-Vacuum Tube Variants (13x75mm)

- Size 2/3/4ml based on requirements
- Material PP
- K2 EDTA
- K3 EDTA
- Sodium Floride
- Clot Activator