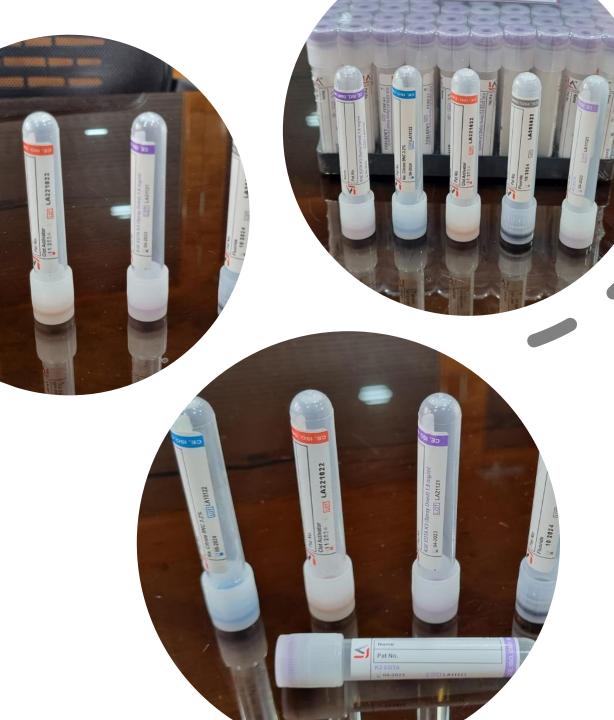

## Vacuum Tube Variants (13x75mm)

• Size - 2/3/4ml - based on requirements

- Material PET
- K2 EDTA
- K3 EDTA
- Sodium Floride
- Clot Activator
- Z-Additives/ No Additives

# Non-Vacuum Tube Variants (13x75mm)

- Size 2/3/4ml based on requirements
- Material PP
- K2 EDTA
- K3 EDTA
- Sodium Floride
- Clot Activator