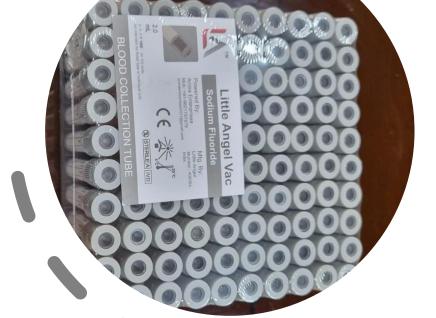

#### Vacuum Tubes

- Tray Pack 100 pcs
- Box Pack 1500 pcs

## Vacuum Tube Variants (13x75mm)

• Size - 2/3/4ml - based on requirements

- Material PET
- K2 EDTA
- K3 EDTA
- Sodium Floride
- Clot Activator
- Z-Additives/ No Additives