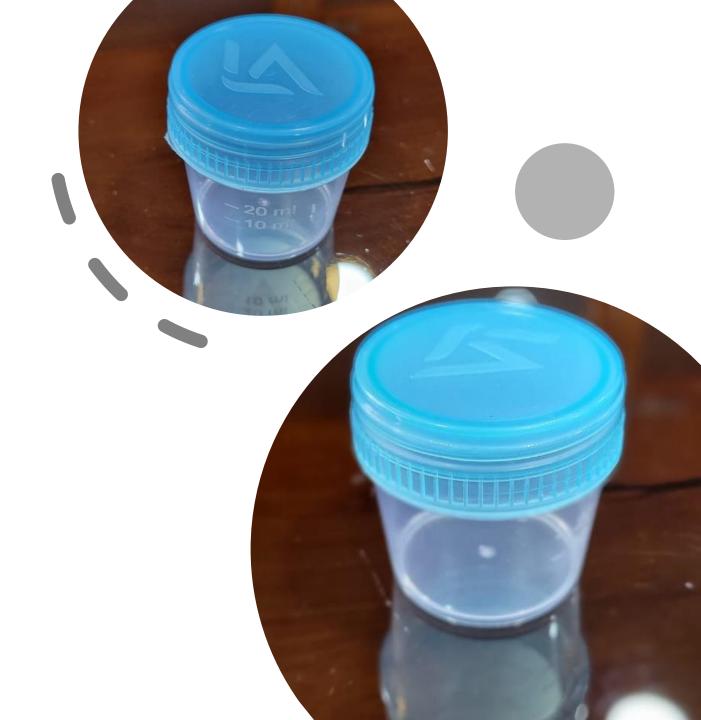

100 pcs
- Box Pack 1500 pcs

## Vacuum Tube Variants (13x75mm)

• Size - 2/3/4ml - based on requirements

- Material PET
- K2 EDTA
- K3 EDTA
- Sodium Floride
- Clot Activator
- Z-Additives/ No Additives











#### Non-Vacuum Tubes Double Cap

- Tray Pack 100 pcs
- Box Pack 3000 pcs

# Non-Vacuum Tube Variants (13x75mm)

- Size 2/3/4ml based on requirements
- Material PP
- K2 EDTA
- K3 EDTA
- Sodium Floride
- Clot Activator



#### Non-Vacuum Single Cap Tubes

- Tray Pack 100 pcs
- Box Pack 5000 pcs

Non-Vacuum Tube Variants (13X75mm)

• Size - 2/3/4ml - based on req

- Material PP
- K2 EDTA
- K3 EDTA

Little /Ingel

- Sodium Floride
- Clot Activator









#### Ria Vails - 13x75mm

- Pack Size 100
- Box Size 5000





# Urine Containers 30/50 ml

- Pack Size 100
- Box Size 2500





#### **Urine Culture Bottles**

- Pack Size 100
- Box Size 2500























### Report Covers





#### **Testing Products**









Little /Ingel





# Thanking you for your time