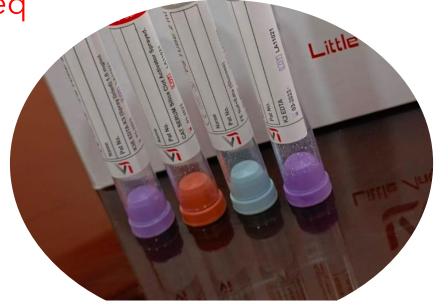

#### Non-Vacuum Tubes Double Cap

- Tray Pack 100 pcs
- Box Pack 3000 pcs

#### Non-Vacuum Single Cap Tubes

- Tray Pack 100 pcs
- Box Pack 5000 pcs

Non-Vacuum Tube Variants (13X75mm)

• Size - 2/3/4ml - based on req

- Material PP
- K2 EDTA
- K3 EDTA

Little /Ingel

- Sodium Floride
- Clot Activator