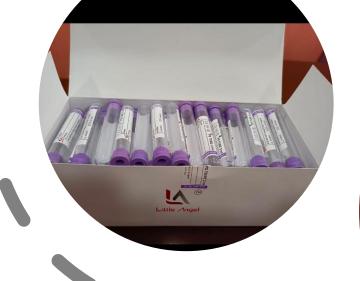

#### Non-Vacuum Single Cap Tubes

- Tray Pack 100 pcs
- Box Pack 5000 pcs

Non-Vacuum Tube Variants (13X75mm)

• Size - 2/3/4ml - based on req

- Material PP
- K2 EDTA
- K3 EDTA

Little /Ingel

- Sodium Floride
- Clot Activator