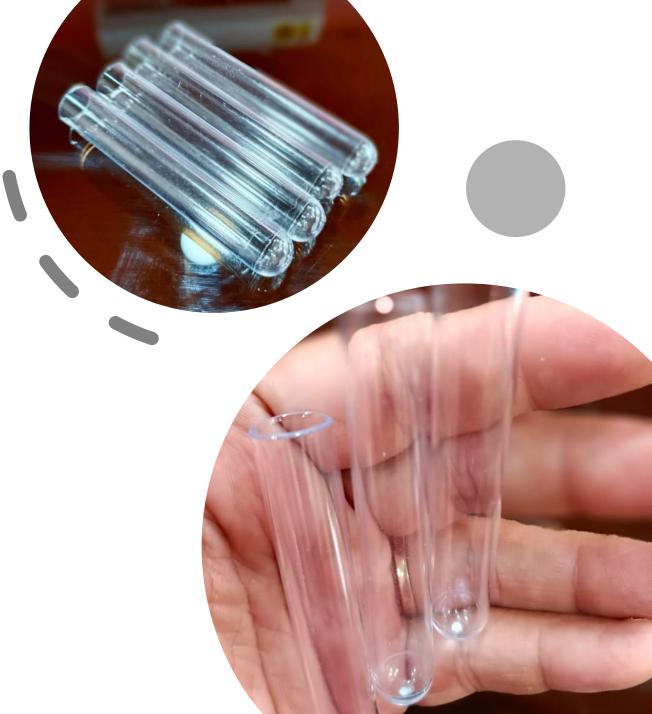

#### Non-Vacuum Tubes Double Cap

- Tray Pack 100 pcs
- Box Pack 3000 pcs

# Non-Vacuum Tube Variants (13x75mm)

- Size 2/3/4ml based on requirements
- Material PP
- K2 EDTA
- K3 EDTA
- Sodium Floride
- Clot Activator

#### Non-Vacuum Single Cap Tubes

- Tray Pack 100 pcs
- Box Pack 5000 pcs

Non-Vacuum Tube Variants (13X75mm)

• Size - 2/3/4ml - based on req

- Material PP
- K2 EDTA
- K3 EDTA

Little /Ingel

- Sodium Floride
- Clot Activator