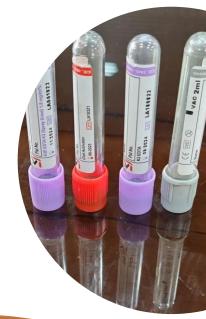

## Vacuum Tube Variants (13x75mm)

• Size - 2/3/4ml - based on requirements

- Material PET
- K2 EDTA
- K3 EDTA
- Sodium Floride
- Clot Activator
- Z-Additives/ No Additives