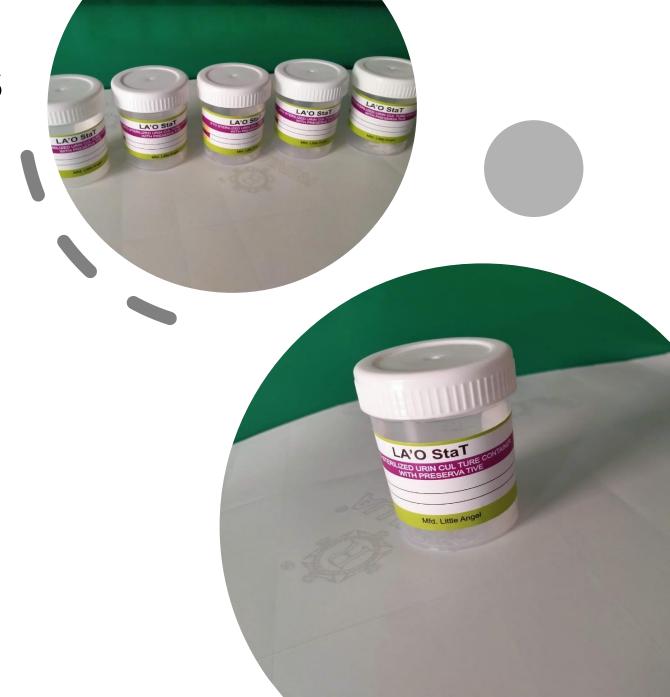

Size - 2/3/4ml - based on requirements

- Material PET
- K2 EDTA
- K3 EDTA
- Sodium Floride
- Clot Activator
- Z-Additives/ No Additives











#### Non-Vacuum Tubes Double Cap

- Tray Pack 100 pcs
- Box Pack 3000 pcs

# Non-Vacuum Tube Variants (13x75mm)

- Size 2/3/4ml based on requirements
- Material PP
- K2 EDTA
- K3 EDTA
- Sodium Floride
- Clot Activator



#### Non-Vacuum Single Cap Tubes

- Tray Pack 100 pcs
- Box Pack 5000 pcs

Non-Vacuum Tube Variants (13X75mm)

• Size - 2/3/4ml - based on req

- Material PP
- K2 EDTA
- K3 EDTA

Little /Ingel

- Sodium Floride
- Clot Activator









#### Ria Vails - 13x75mm

- Pack Size 100
- Box Size 5000





# Urine Containers 30/50 ml

- Pack Size 100
- Box Size 2500





#### **Urine Culture Bottles**

- Pack Size 100
- Box Size 2500























### Report Covers





#### **Testing Products**









Little /Ingel





# Thanking you for your time