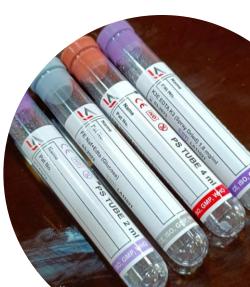

#### Vacuum Tubes

- Tray Pack 100 pcs
- Box Pack 1500 pcs

## Vacuum Tube Variants (13x75mm)

• Size - 2/3/4ml - based on requirements

- Material PET
- K2 EDTA
- K3 EDTA
- Sodium Floride
- Clot Activator
- Z-Additives/ No Additives