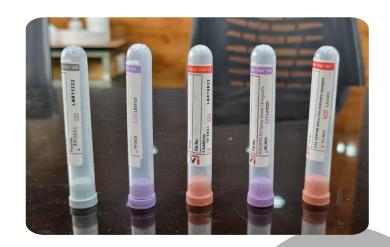

## Vacuum Tube Variants (13x75mm)

• Size - 2/3/4ml - based on requirements

- Material PET
- K2 EDTA
- K3 EDTA
- Sodium Floride
- Clot Activator
- Z-Additives/ No Additives

# Non-Vacuum Tube Variants (13x75mm)

- Size 2/3/4ml based on requirements
- Material PP
- K2 EDTA
- K3 EDTA
- Sodium Floride
- Clot Activator